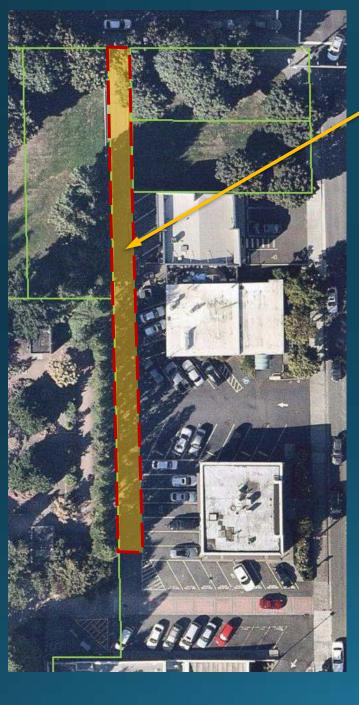

## Challenges that are facing the Project:

- Existing Right of Way/Alley
- Topographical /ADA Concerns
- Treatment of Boundary with Coin Store
- Public Art Coordination
- Long Term vs. Short Term View of Neighboring Properties
- Integration of Formal Garden and Union High Arch
- Water
- SEPA (Land Use Process) for 'New' Uses
- Schedule

Existing 12'
Right of Way/
Alley