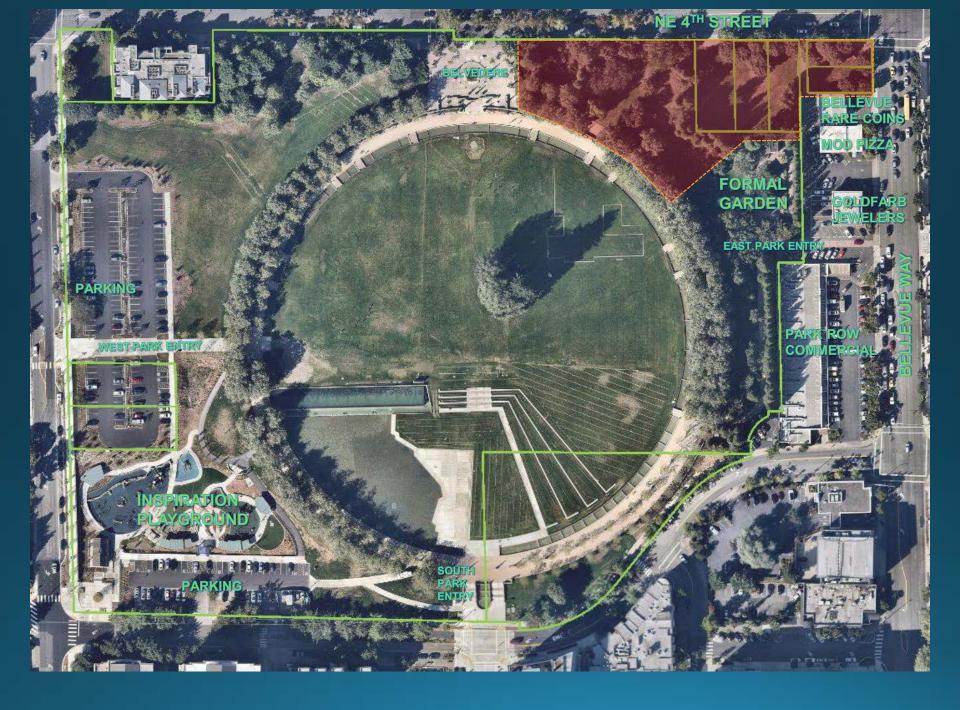

### The Scope of Work includes:

- New Entry Plaza at Bellevue Way and NE 4<sup>th</sup> St
- New Water Feature?
- Integration of Public Art
- Pedestrian Connection to the DTP Circle
- Connection to the Formal Garden
- Integration of the Union High Arch
- Connection to the DTP Belvedere

**Adopted 1997 DTP Master Plan – NE Corner** 

**City of Bellevue - Grand Connection** 

Marc Fornes, Artist, leads *THEVERYMANY*, specializing in large-scale, site-specific structures and public art.