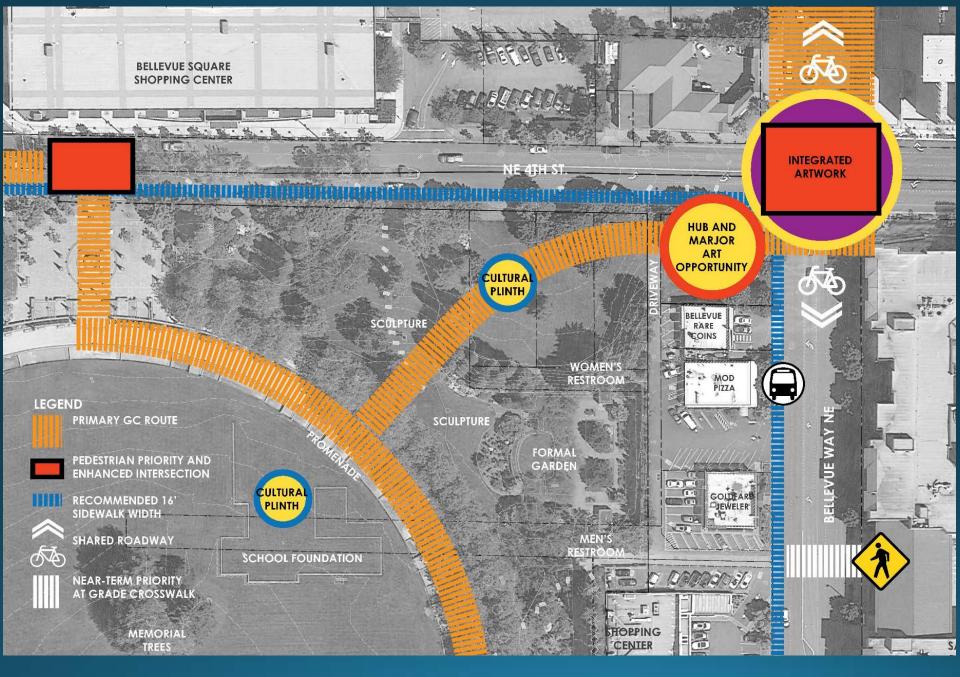

**Adopted 1997 DTP Master Plan – NE Corner** 

**City of Bellevue - Grand Connection** 

Marc Fornes, Artist, leads *THEVERYMANY*, specializing in large-scale, site-specific structures and public art.