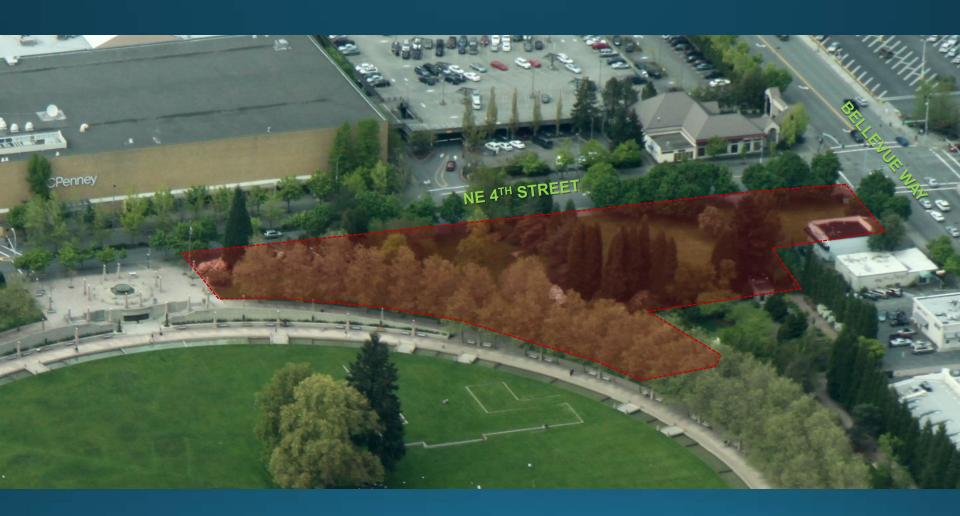

### The Scope of Work includes:

- New Entry Plaza at Bellevue Way and NE 4<sup>th</sup> St
- New Water Feature?
- Integration of Public Art
- Pedestrian Connection to the DTP Circle
- Connection to the Formal Garden
- Integration of the Union High Arch
- Connection to the DTP Belvedere

**Adopted 1997 DTP Master Plan – NE Corner** 

**City of Bellevue - Grand Connection** 

Marc Fornes, Artist, leads *THEVERYMANY*, specializing in large-scale, site-specific structures and public art.