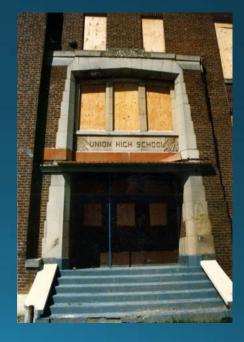

### The Scope of Work includes:

- New Entry Plaza at Bellevue Way and NE 4<sup>th</sup> St
- New Water Feature?
- Integration of Public Art
- Pedestrian Connection to the DTP Circle
- Connection to the Formal Garden
- Integration of the Union High Arch
- Connection to the DTP Belvedere

## Challenges that are facing the Project:

- Existing Right of Way/Alley
- Topographical /ADA Concerns
- Treatment of Boundary with Coin Store
- Public Art Coordination
- Long Term vs. Short Term View of Neighboring Properties
- Integration of Formal Garden and Union High Arch
- Water
- SEPA (Land Use Process) for 'New' Uses
- Schedule