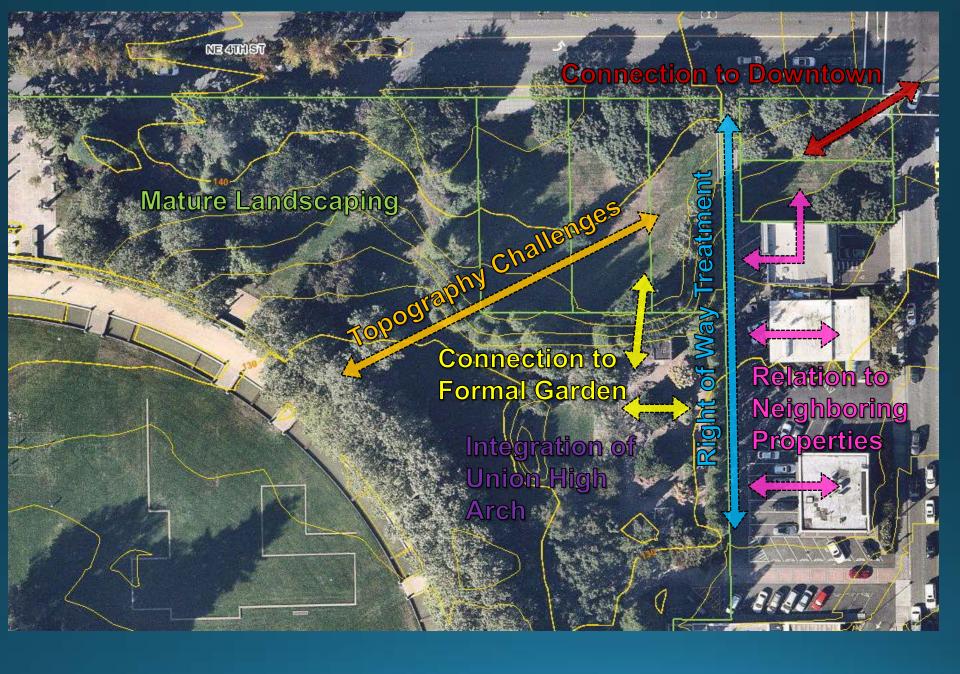

## Challenges that are facing the Project:

- Existing Right of Way/Alley
- Topographical /ADA Concerns
- Treatment of Boundary with Coin Store
- Public Art Coordination
- Long Term vs. Short Term View of Neighboring Properties
- Integration of Formal Garden and Union High Arch
- Water
- SEPA (Land Use Process) for 'New' Uses
- Schedule