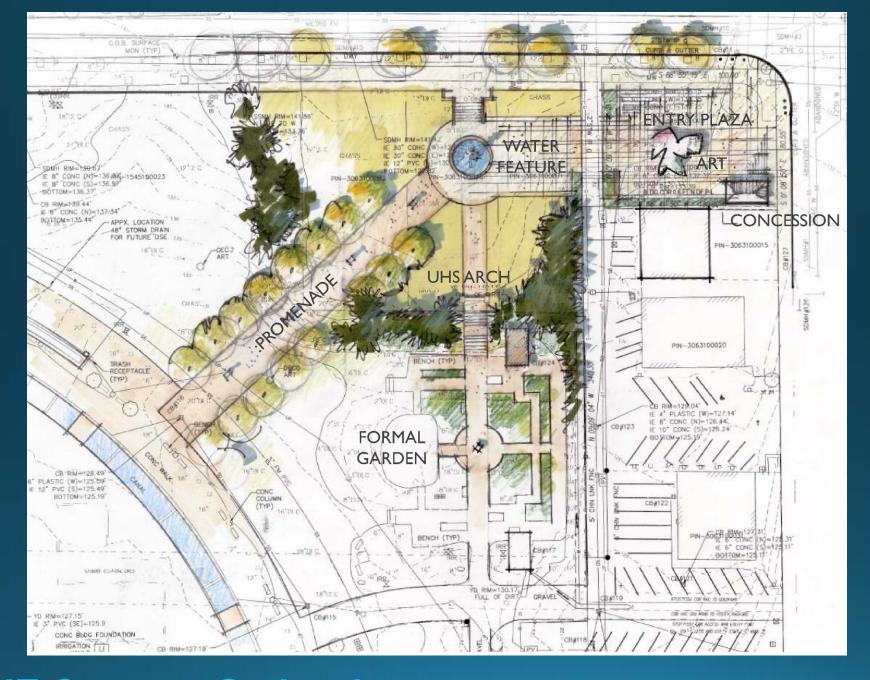

### The Scope of Work includes:

- New Entry Plaza at Bellevue Way and NE 4<sup>th</sup> St
- New Water Feature?
- Integration of Public Art
- Pedestrian Connection to the DTP Circle
- Connection to the Formal Garden
- Integration of the Union High Arch
- Connection to the DTP Belvedere

**Adopted 1997 DTP Master Plan – NE Corner** 

**City of Bellevue - Grand Connection** 

Marc Fornes, Artist, leads *THEVERYMANY*, specializing in large-scale, site-specific structures and public art.