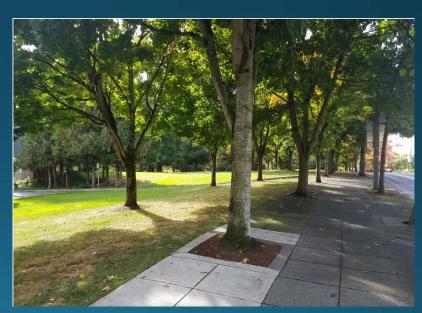

Looking west across Bellevue Way

Looking west along NE 4th Street

ROW and adjacent Commercial Property

Existing vegetation – screening DTP

Existing vegetation buffer/screening

Peek-a-Boo views into DTP