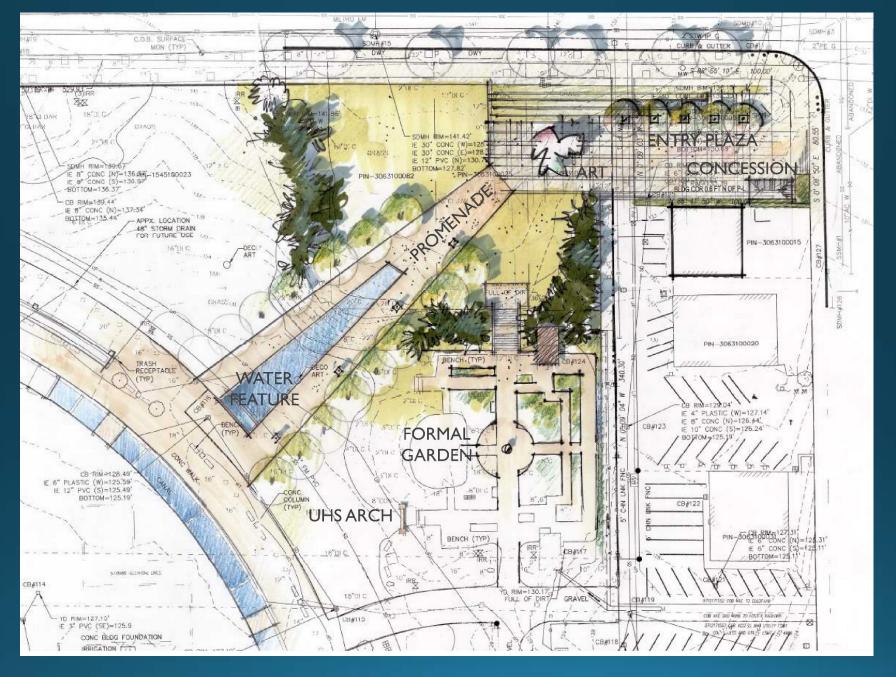

#### **NE Corner – Option 2:**

**NE Corner – Option 3:** 

### The Scope of Work includes:

- New Entry Plaza at Bellevue Way and NE 4<sup>th</sup> St
- New Water Feature?
- Integration of Public Art
- Pedestrian Connection to the DTP Circle
- Connection to the Formal Garden
- Integration of the Union High Arch
- Connection to the DTP Belvedere