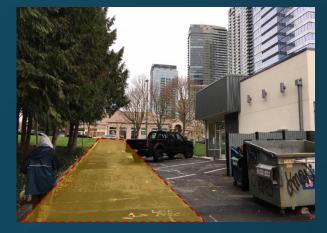

#### TONIGHT'S PRESENTATION

- EXISTING CONDITIONS
- SCOPE OF WORK
- ADOPTED 1997 DTP MASTER PLAN
- GRAND CONNECTION
- ARTIST SELECTION
- SITE CONCEPTS
- CHALLENGES

Bellevue Way and NE 4th Street

Looking north towards NE 4<sup>th</sup> Street

Looking west across Bellevue Way

Looking west along NE 4th Street

ROW and adjacent Commercial Property

Existing vegetation – screening DTP

Existing vegetation buffer/screening

Peek-a-Boo views into DTP