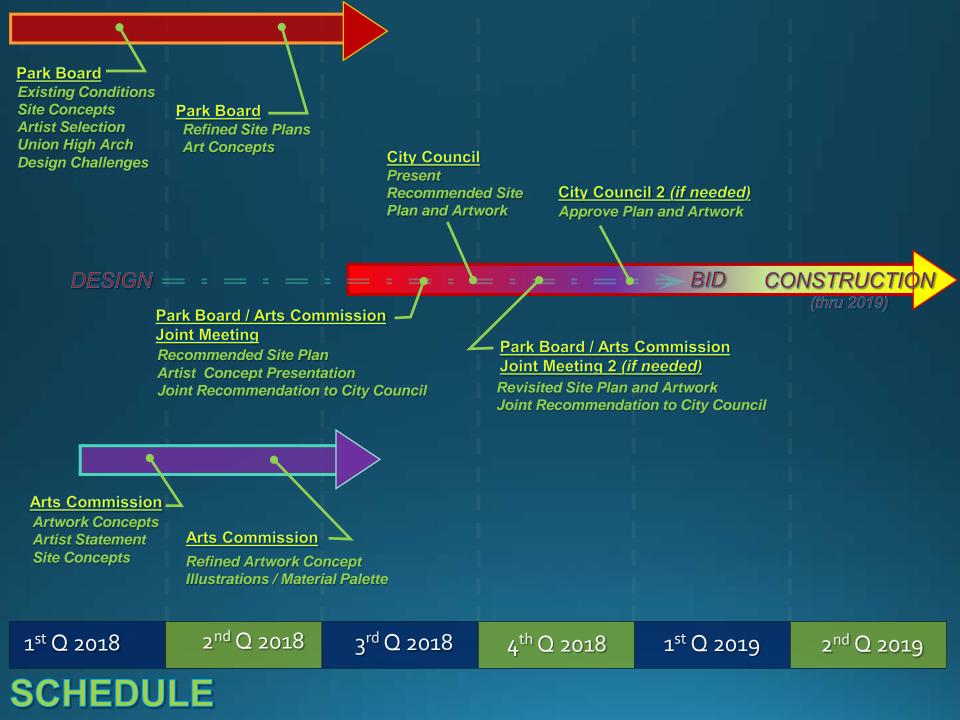

Formal Garden
- Integration of the Union High Arch
- Connection to the DTP Belvedere













**Adopted 1997 DTP Master Plan – NE Corner** 



**City of Bellevue - Grand Connection** 

Marc Fornes, Artist, leads *THEVERYMANY*, specializing in large-scale, site-specific structures and public art.













### **NE Corner – Option 1:**



#### **NE Corner – Option 2:**



**NE Corner – Option 3:** 

## Challenges that are facing the Project:

- Existing Right of Way/Alley
- Topographical /ADA Concerns
- Treatment of Boundary with Coin Store
- Public Art Coordination
- Long Term vs. Short Term View of Neighboring Properties
- Integration of Formal Garden and Union High Arch
- Water
- SEPA (Land Use Process) for 'New' Uses
- Schedule





Existing 12'
Right of Way/
Alley

















# Comments/Questions