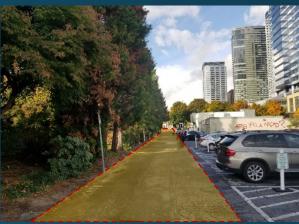

#### TONIGHT'S PRESENTATION

- EXISTING CONDITIONS
- SCOPE OF WORK
- ADOPTED 1997 DTP MASTER PLAN
- GRAND CONNECTION
- ARTIST SELECTION
- SITE CONCEPTS
- CHALLENGES

Bellevue Way and NE 4th Street

Looking north towards NE 4<sup>th</sup> Street

Looking west across Bellevue Way

Looking west along NE 4th Street

ROW and adjacent Commercial Property

Existing vegetation – screening DTP

Existing vegetation buffer/screening

Peek-a-Boo views into DTP