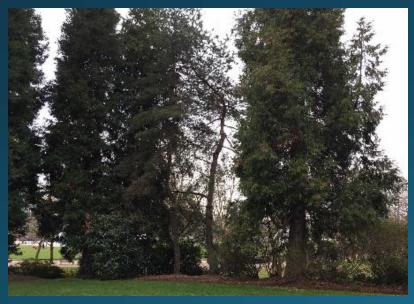

Looking west across Bellevue Way

Looking west along NE 4th Street

ROW and adjacent Commercial Property

Existing vegetation – screening DTP

Existing vegetation buffer/screening

Peek-a-Boo views into DTP