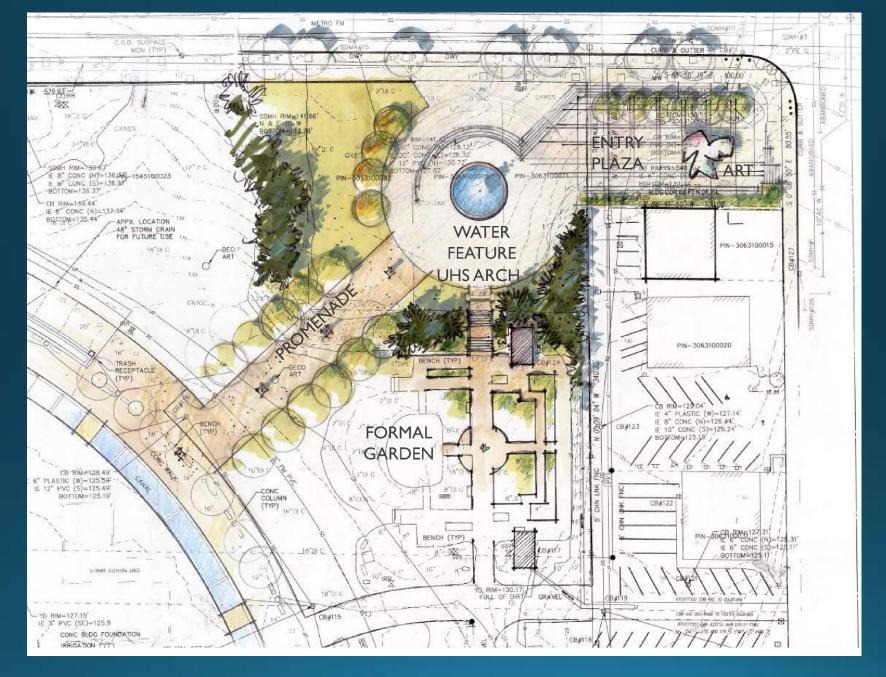

### **NE Corner – Option 1:**

### The Scope of Work includes:

- New Entry Plaza at Bellevue Way and NE 4<sup>th</sup> St
- New Water Feature?
- Integration of Public Art
- Pedestrian Connection to the DTP Circle
- Connection to the Formal Garden
- Integration of the Union High Arch
- Connection to the DTP Belvedere