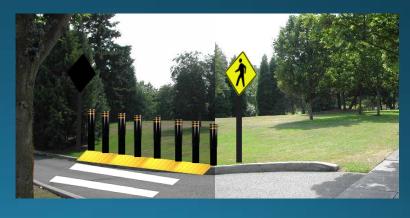

### The Scope of Work includes:

- New Entry Plaza at Bellevue Way and NE 4<sup>th</sup> St
- New Water Feature?
- Integration of Public Art
- Pedestrian Connection to the DTP Circle
- Connection to the Formal Garden
- Integration of the Union High Arch
- Connection to the DTP Belvedere