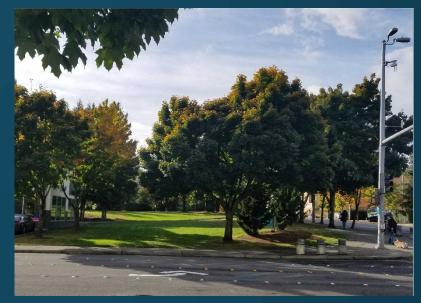

Looking west across Bellevue Way

Looking west along NE 4th Street

ROW and adjacent Commercial Property

Existing vegetation – screening DTP

Existing vegetation buffer/screening

Peek-a-Boo views into DTP