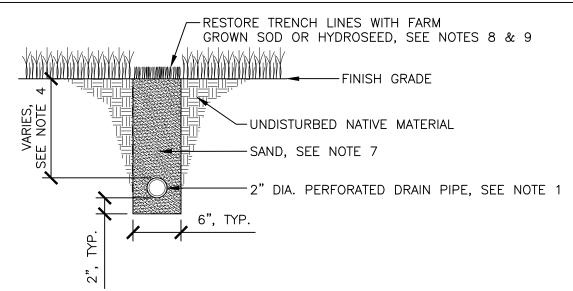

NOTES:

- PERFORATED DRAIN PIPE TO BE NDS PLASTIC FLEXIBLE CORRUGATED SINGLE WALL DELIVERED TO THE SITE IN MIN. 250 LF ROLLS. PIPE TO BE SEAMLESS PER TRENCH RUN AND INSTALLED AT 10'-0" O.C. THROUGHOUT TARGET DRAIN AREA. USE
  4" DIA. PLASTIC N-12 DUAL WALL (SMOOTH INTERIOR, CORRUGATED EXTERIOR) SOLID PIPE FOR COLLECTION LINE(S).
- 2. TRENCHING OPERATIONS SHALL BE PERFORMED SO THAT ALL SPOILS ARE ELEVATED BY A MEANS OF CONVEYANCE AND REMOVED FROM SITE WITHOUT TURF CONTACT. ALL TRENCHING SHALL BE AN AUTOMATED ONE STEP OPERATION TO MINIMIZE SITE COMPACTION AND DISTURBANCE.
- 3. PIPE SHALL BE MECHANICALLY INSTALLED TO ENSURE PRECISE ENVELOP OF FILL MATERIAL AND TO ENSURE THAT PIPE INSTALLATION IS ABOVE TRENCH BOTTOM AND CENTERED BETWEEN TRENCH WALLS. BACKFILL MEDIUM TO BE COMPACTED IN LIFTS/LAYERS TO PREVENT SETTLING. PIPE PLACEMENT TO BE AN AUTOMATED ONE STEP PROCESS TO MINIMIZE SITE COMPACTION AND DISTURBANCE.
- 4. DEPTH OF TRENCH WILL VARY DEPENDING ON SITE TOPOGRAPHY. MAINTAIN A MIN. 8" COVER OVER ALL DRAIN PIPE. MAINTAIN NO LESS THAN 1% SLOPE FROM TARGET DRAIN AREA TO COLLECTION LINE(S). TRENCHING SHALL EMPLOY AUTOMATED LASER GUIDE TO ENSURE POSITIVE FLOW.
- 5. ALL INSTALLATION EQUIPMENT SHALL BE TURF RATED SO NOT TO EXCEED GROUND PRESSURE OF 15 PSI, LOADED.
- 6. USE NO FILTER FABRIC UNLESS OTHERWISE SPECIFIED.
- 7. SAND MEDIUM BACKFILL MATERIAL SHALL MEET SIEVE ANALYSIS AS ESTABLISHED BY THE UNITED STATES GOLF ASSOCIATION (USGA) STANDARDS, OR APPROVED EQUAL.
- 8. FARM GROWN SOD SHALL BE PERENNIAL RYE GROWN LOCALLY IN THE PACIFIC NORTHWEST/BRITISH COLUMBIA REGION WITHIN A MEDIUM CONTAINING NO LESS THAN 95% SAND AND NO NETTING. SOD SHALL BE CUT FROM THE SUPPLIER'S FIELD, DELIVERED TO THE PROJECT SITE AND INSTALLED WITHIN A 48 HOUR WINDOW.
- 9. HYDROSEED SHALL BE A PERENNIAL RYE MIX CONTAINING NO LESS THAN 98% PURE RYEGRASS SEED AND NO MORE THAN 0.5% WEED SEED.

| City of<br>Bellevue | TITLE:                                  | DRAWING #:     | PK-IM-08C |
|---------------------|-----------------------------------------|----------------|-----------|
|                     | DRAINAGE - SUBSURFACE DRAIN FOR NATURAL | SCALE:         | N.T.S.    |
|                     | SPORT FIELD TURF AREAS                  | REVISION DATE: | 12-2018   |
|                     |                                         | DEPARTMENT:    | PARKS     |