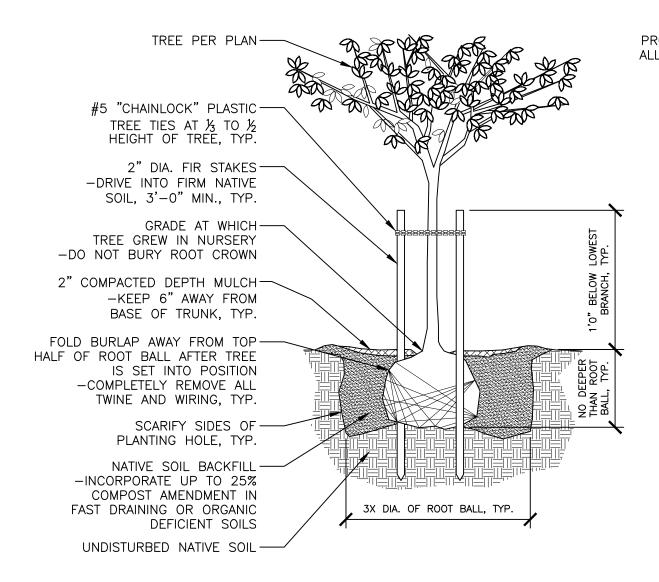

PROVIDE 2 SPARE LINKS MIN. TO ALLOW FOR TENSION ADJUSTMENT

POSITION TIE WITH ½" MIN. CLEARANCE ON ALL SIDES OF TRUNK

## STAKING PLAN

## NOTES:

- 1. CONTAINERIZED TREES: REMOVE CONTAINER, ROUGH UP ROOT BALL AND SPREAD ROOTS TO PROMOTE ELONGATION INTO NATIVE SOIL.
- 2. STAKING IS REQUIRED FOR TREES 5'-0" OR GREATER IN HEIGHT UNLESS OTHERWISE SPECIFIED.
- ALTERNATIVE STAKING METHODS MAY BE ACCEPTED WITH APPROVAL OF BELLEVUE PARKS.
- 4. 3 STAKES MAY BE REQUIRED FOR TREES WITH 3" CALIPER OR GREATER.
- 5. STAKES SHALL BE REMOVED NO LATER THAN 1 YEAR AFTER TREE PLANTING UNLESS OTHERWISE SPECIFIED.
- 6. TREES SHALL BE INSPECTED AND APPROVED BY BELLEVUE PARKS PRIOR TO INSTALLATION.