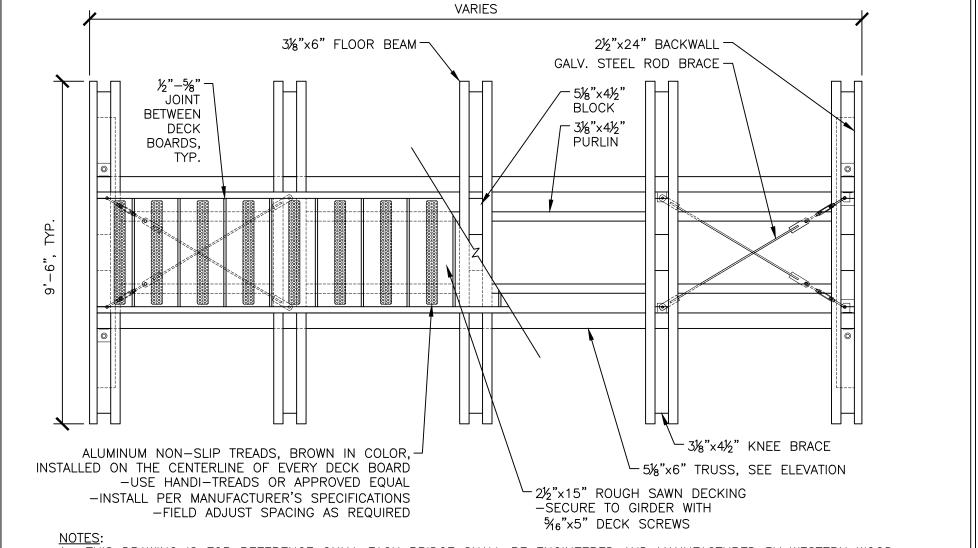

- 1. THIS DRAWING IS FOR REFERENCE ONLY. EACH BRIDGE SHALL BE ENGINEERED AND MANUFACTURED BY WESTERN WOOD STRUCTURES, INC. BASED ON SPECIFIC SITE CONDITIONS AND CITY OF BELLEVUE BUILDING CODE REQUIREMENTS.
- 2. ALL WOOD SHALL BE GLULAM WEST COAST DOUGLAS FIR 24F-VA/COMB. 2 OR GLULAM ALASKAN YELLOW CEDAR COMB. 70. WOOD TREATMENT TO BE DETERMINED BY BELLEVUE PARKS.
- 3. ALL HARDWARE AND CONNECTORS SHALL BE HOT DIPPED GALVANIZED.