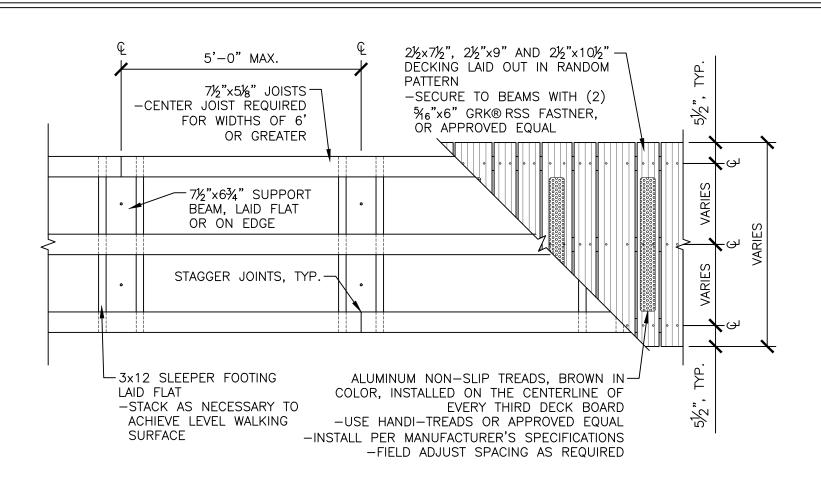

## NOTES:

- 1. ALL JOISTS AND BEAMS TO BE GLULAM WEST COAST DOUGLAS FIR 24F-VA/COMB. 2 OR GLULAM ALASKAN YELLOW CEDAR COMB. 70, INDUSTRIAL APPEARANCE. TREATMENT TO BE DETERMINED BY BELLEVUE PARKS.
- 2. DECKING TO BE GLULAM PORT ORFORD CEDAR, 22F-VPOC2, ARCHITECTURAL APPEARANCE. TREATMENT TO BE DETERMINED BY BELLEVUE PARKS.
- 3. SLEEPER FOOTINGS TO BE D.F. #2 OR BETTER, PT ACQ/CBA OR AS SPECIFIED.

## COAL CREEK NATURAL AREA - TRAIL - FOOTBRIDGE/BOARDWALK - PLAN

| DRAWING #:     | PK-CC-09C |
|----------------|-----------|
| SCALE:         | N.T.S.    |
| REVISION DATE: | 03-2021   |
| DEPARTMENT:    | PARKS     |