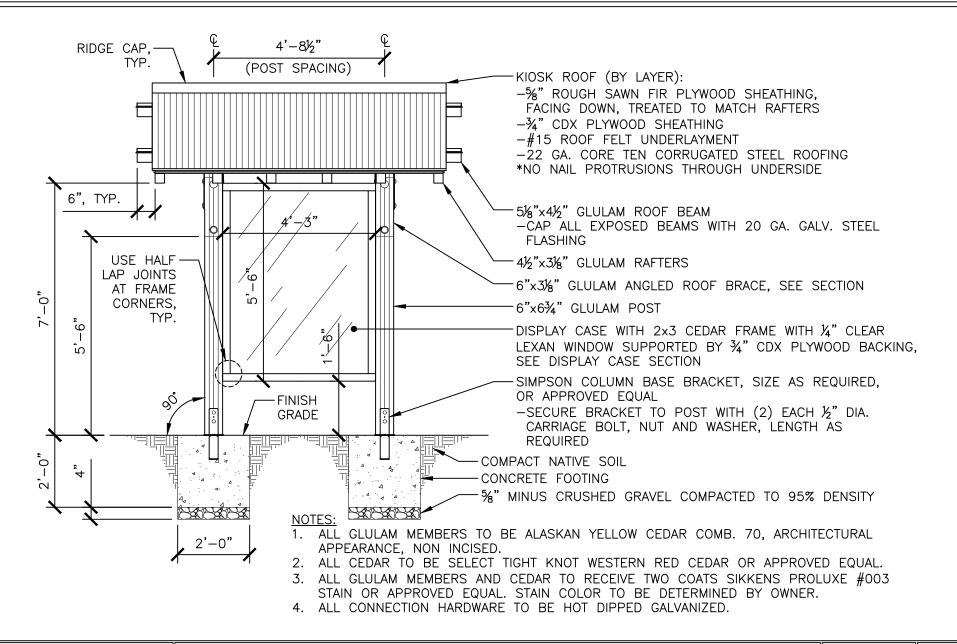

## COAL CREEK NATURAL AREA - SIGN - 1 OR 2 SIDED KIOSK - FRONT ELEVATION

| DRAWING #:     | PK-CC-05A |
|----------------|-----------|
| SCALE:         | N.T.S.    |
| REVISION DATE: | 02-2022   |
| DEPARTMENT:    | PARKS     |