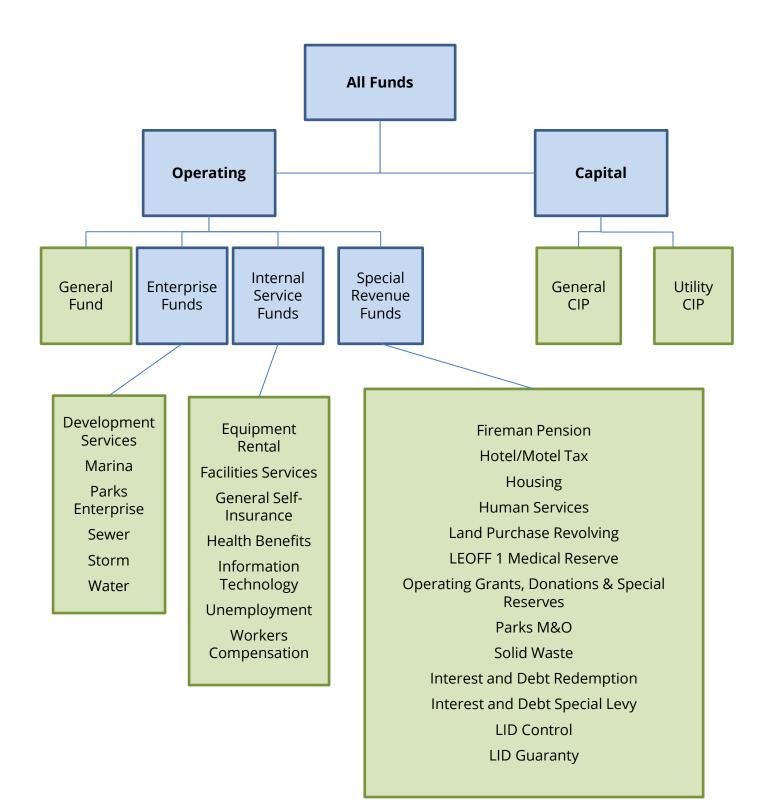

#### 2021-2022 Budget Detail Table of Contents

|                                                   | <u>Page</u> |
|---------------------------------------------------|-------------|
| Chapter 1 – Resources                             | 1           |
| Resources by Fund with History                    | 3           |
| Resources of All Funds by Source                  | 5           |
| Resources of Operating Funds by Source            |             |
| Resources of All Funds by Fund/Source             | 43          |
| Chapter 2 – Expenditures                          | 93          |
| Budget by Fund/Department                         |             |
| Expenditures by Fund/Department with History      |             |
| Expenditures of General Fund by Department/Object |             |
| Expenditures of All Funds by Object               |             |
| Expenditures of Operating Funds by Object         |             |
| Expenditures of All Funds by Fund/Object          |             |
| Chapter 3 - Personnel                             | 215         |
| Summary of Budgeted Full-Time Equivalents (FTEs)  |             |
| 2019-2020 Budgeted Salary and Position Detail     |             |
| Chapter 4 – Fund Descriptions                     |             |
| Fund Hierarchy                                    | 255         |
| Fund Descriptions                                 |             |