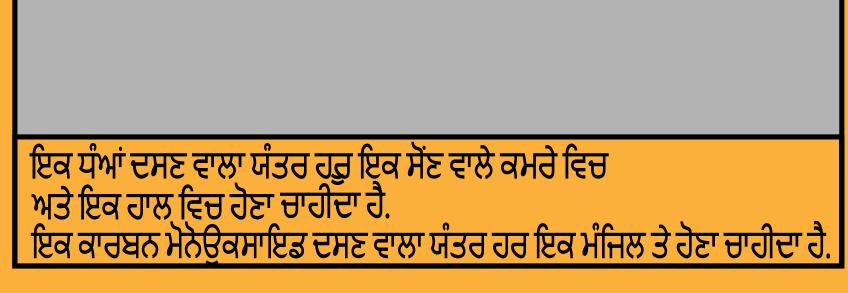

ਨੇੜੇ ਦੀਆਂ ਚੀਜਾਂ

ਅਗ ਬੁਝਾਉਣ ਵਾਲਾ ਯੰਤਰ ਕਿਸ ਤਰਾਂ ਇਸਤੇਮਾਲ ਕਰਨਾ ਹੈ 2. ਜਲ ਰਹੀ ਅਗ ਤੇ ਨਿਸ਼ਾਨਾ ਬਣਾਉ 1. ਪਿਨ ਖਿਚੋ ਅਗ ਤੋਂ ਬਚਾਅ ਲਈ ਧੂੰਆਂ ਅਤੇ ਕਾਰਬਨ ਮੋਨੋਉਕਸਾਇਡ ਦਸਣ ਵਾਲੇ ਯੰਤਰ ਲਾਉ  $\bigcirc$ (S)s- ਧੁੰਆਂ ਦਸਣ ਵਾਲਾ ਯੰਤਰ co-ਕਾਰਬਨ ਮੋਨੋਉਕਸਾਇਡ ਦਸਣ ਵਾਲਾ ਯੰਤਰ ਯੰਤਰ ਬਣਾਉਣ ਵਾਲੇ ਦੀ ਜਾਣਕਾਰੀ ਮੁਤਾਬਿਕ ਇਸਤੇਮਾਲ ਕਰੋ