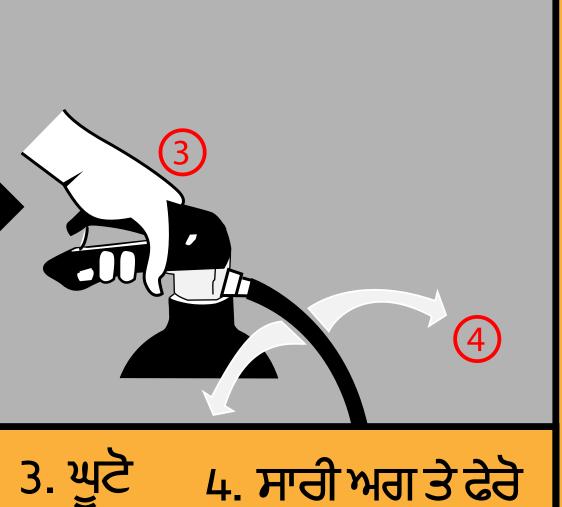

ਨੇੜੇ ਦੀਆਂ ਚੀਜਾਂ

ਅਗ ਬੁਝਾਉਣ ਵਾਲਾ ਯੰਤਰ ਕਿਸ ਤਰਾਂ ਇਸਤੇਮਾਲ ਕਰਨਾ ਹੈ 2. ਜਲ ਰਹੀ ਅਗ ਤੇ ਨਿਸ਼ਾਨਾ ਬਣਾਉ 1. ਪਿਨ ਖਿਚੋ ਅਗ ਤੋਂ ਬਚਾਅ ਲਈ ਧੂੰਆਂ ਅਤੇ ਕਾਰਬਨ ਮੋਨੋਉਕਸਾਇਡ ਦਸਣ ਵਾਲੇ ਯੰਤਰ ਲਾਉ  $\bigcirc$ (S)s- ਧੁੰਆਂ ਦਸਣ ਵਾਲਾ ਯੰਤਰ co-ਕਾਰਬਨ ਮੋਨੋਉਕਸਾਇਡ ਦਸਣ ਵਾਲਾ ਯੰਤਰ ਯੰਤਰ ਬਣਾਉਣ ਵਾਲੇ ਦੀ ਜਾਣਕਾਰੀ ਮੁਤਾਬਿਕ ਇਸਤੇਮਾਲ ਕਰੋ