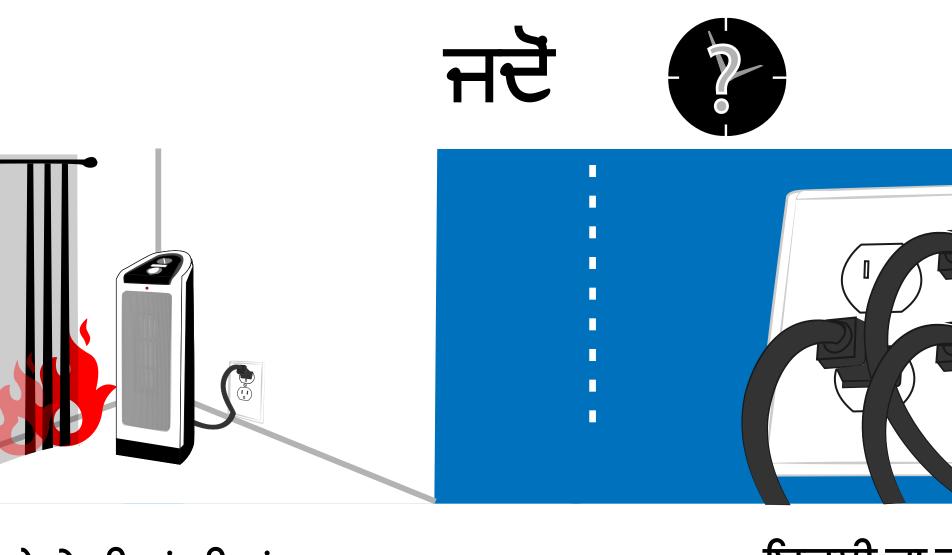

ਨੇੜੇ ਦੀਆਂ ਚੀਜਾਂ

ਅਗ ਬੁਝਾਉਣ ਵਾਲਾ ਯੰਤਰ ਕਿਸ ਤਰਾਂ ਇਸਤੇਮਾਲ ਕਰਨਾ ਹੈ 2. ਜਲ ਰਹੀ ਅਗ ਤੇ ਨਿਸ਼ਾਨਾ ਬਣਾਉ 1. ਪਿਨ ਖਿਚੋ ਅਗ ਤੋਂ ਬਚਾਅ ਲਈ ਧੂੰਆਂ ਅਤੇ ਕਾਰਬਨ ਮੋਨੋਉਕਸਾਇਡ ਦਸਣ ਵਾਲੇ ਯੰਤਰ ਲਾਉ  $\bigcirc$ (S)s- ਧੁੰਆਂ ਦਸਣ ਵਾਲਾ ਯੰਤਰ co-ਕਾਰਬਨ ਮੋਨੋਉਕਸਾਇਡ ਦਸਣ ਵਾਲਾ ਯੰਤਰ ਯੰਤਰ ਬਣਾਉਣ ਵਾਲੇ ਦੀ ਜਾਣਕਾਰੀ ਮੁਤਾਬਿਕ ਇਸਤੇਮਾਲ ਕਰੋ